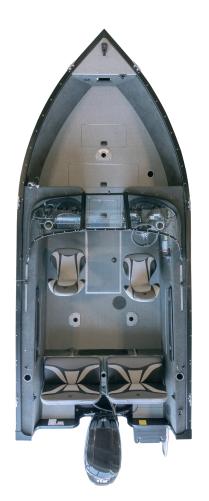

### \* SPECIFICATIONS

| Beam                | 90"              |
|---------------------|------------------|
| Hull Depth          | 41"              |
| Inside Depth        | 26"              |
| Aluminum Thickness  | 0.100            |
| Maximum Horsepower  | 150              |
| Maximum Capacity    | 1744 lbs         |
| <b>Bottom Width</b> | 76"              |
| Package Length      | 19'9"            |
| Package Width       | 92"              |
| Towing Weight       | 2484 lbs         |
| Fuel Capacity       | 95 L (25 US gal) |