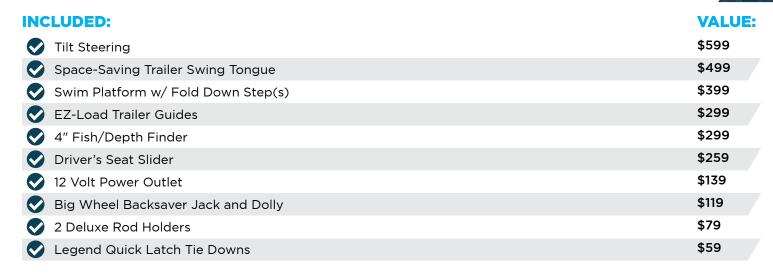

## These features come standard for you to enjoy with our PREFERRED EQUIPMENT PACKAGE.

Total Value: \$2,750. You Pay: \$0.