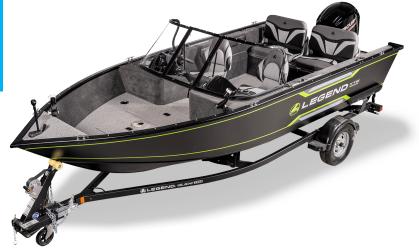

\$109\* Per Week

\$52,399\*

# 18 XTE SPORT

With Mercury 90 ELPT 4-Stroke and Glide-on Trailer



## These features come standard for you to enjoy with our PREFERRED EQUIPMENT PACKAGE.



Total Value: \$2,750. You Pay: \$0.



### \* SPECIFICATIONS

| Beam                | 90"              |
|---------------------|------------------|
| Hull Depth          | 41"              |
| Inside Depth        | 26"              |
| Aluminum Thickness  | 0.100            |
| Maximum Horsepower  | 150              |
| Maximum Capacity    | 1744 lbs         |
| <b>Bottom Width</b> | 76"              |
| Package Length      | 19'9"            |
| Package Width       | 92"              |
| Towing Weight       | 2484 lbs         |
| Fuel Capacity       | 95 L (25 US gal) |

CHOOSE YOUR POWER Upgrade fro